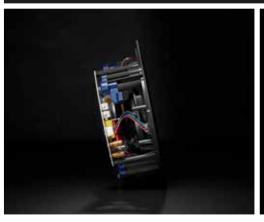

#### 210mm cut-out diameter

Weight: 1.04kg

Dimensions: (W x D) 234 x 67 mm

Limited Warranty: 2 Year