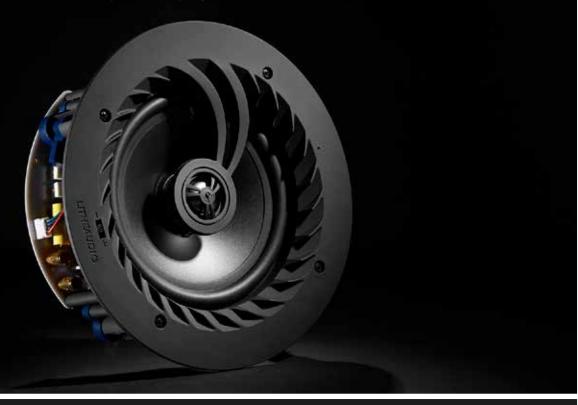

## LOW PROFILE

This Lithe Audio Ceiling Speaker is the perfect audio solution for your bathroom. Lower 67mm profile and the same great sound, for those more difficult places to install speakers.

Our designers have crafted a product that combines practicality with that wow factor your bathroom deserves.

### **Speaker Spec**

Woofer: 6.5" Polypropylene Cone

Tweeter: 0.75" Titanium Cone

Impedance: 8 Ohms

RMS Power: 30W RMS

Sound Quality THD+N 0.009%, 77Hz-20kHZ

Sensitivity (1W/1m): 90dB Audio Sample Rate: 8Khz