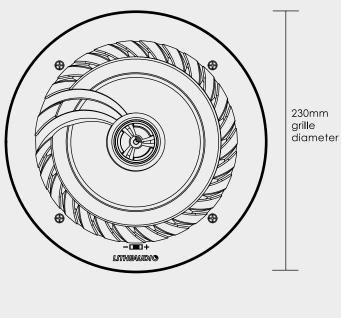

#### **SPECIFICATIONS / FEATURES**

210mm hole cut out (template supplied)

#### 210mm cut-out diameter

Weight: 1.04kg

Dimensions: (W x D) 234 x 67 mm

Limited Warranty: 2 Year