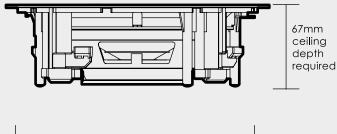

## LOW PROFILE

This Lithe Audio Ceiling Speaker is the perfect audio solution for your bathroom. Lower 67mm profile and the same great sound, for those more difficult places to install speakers.

Our designers have crafted a product that combines practicality with that wow factor your bathroom deserves.

#### 210mm cut-out diameter

Weight: 1.04kg

Dimensions: (W x D) 234 x 67 mm

Limited Warranty: 2 Year