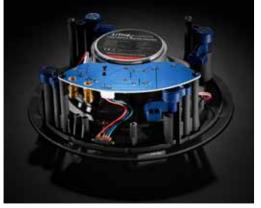

### **Speaker Spec**

Woofer: 6.5" Polypropylene Cone

Tweeter: 0.75" Titanium Cone

Impedance: 8 Ohms

RMS Power: 30W RMS

Sound Quality THD+N 0.009%, 77Hz-20kHZ

Sensitivity (1W/1m): 90dB Audio Sample Rate: 8Khz

#### 210mm cut-out diameter

Weight: 1.04kg

Dimensions: (W x D) 234 x 67 mm

Limited Warranty: 2 Year