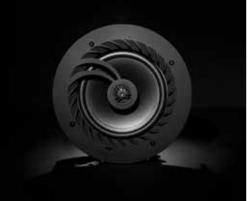

## LOW PROFILE

This Lithe Audio Ceiling Speaker is the perfect audio solution for your bathroom. Lower 67mm profile and the same great sound, for those more difficult places to install speakers.

Our designers have crafted a product that combines practicality with that wow factor your bathroom deserves.

#### Perfect for

Kitchens Thin ceilings

Bedrooms Bathrooms

Home Offices Garden Rooms