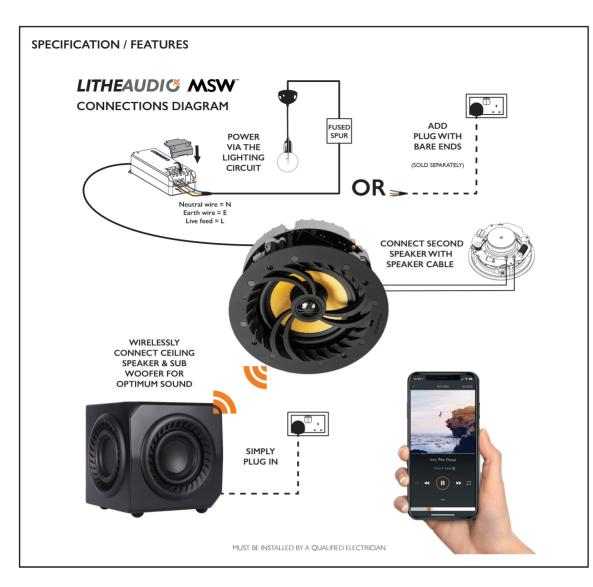

## Features Plug And Play

Quick and easy setup, plug in and sync to home Wi-Fi network and group Lithe or or other brand speakers and play.

#### Wireless Connectivity

Position the micro sub in the corner of a room or behind the sofa or under the bed. Being wireless you can setup anywhere without the restrictions of speaker cable.

#### Works With Any Googlecast Speaker

Group with any brand of speaker which has Googlecast to create a multi-brand multi-room audio setup.

#### **Ethernet Hardwired Connection**

Data in and Data out for streamlined cable managment and a rock solid data connection.

#### App Based DSP

Full control over the crossover frequency, phase, volume, gain, low pass filter, high pass filter and speaker profile presets for fast easy setup.