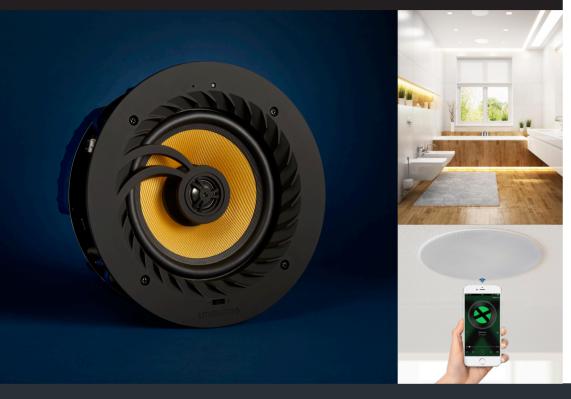

# IP44 RATED BATHROOM MODELS AVAILABLE

Bring music to your bathrooms with our IP44 rated Bluetooth ceiling speakers.