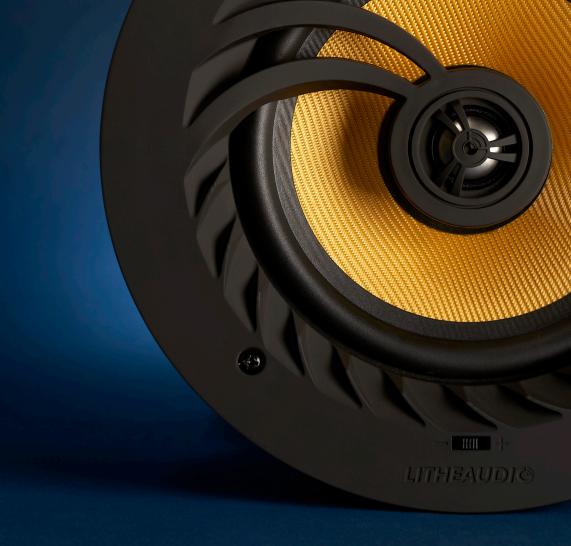

# PRODUCT SPECIFICATION:

- Bluetooth 5.0
- aptX low latency chipset
- Wireless range: Up to 30 meters\*
- 50W RMS power
- Woofer: 6.5" Kevlar woven cone
- Tweeter: 0.75" Titanium cone
- 210mm cut-out diameter
- Fits in 95mm ceiling depth
- THD+N<0.009%, 65Hz-20kHz
- \*When used with a Bluetooth 5.0 enabled device

- Impedance: 8 Ohms
- Sensitivity (1W/1m): 90dB
- Audio sample rate: 8Khz
- Volume capping switch to reduce volume by 50%
- Mono/Stereo switch
- Auto detects RCA connection for TV or external amplifier
- Frameless magnetic grille
- Power supply: DC24V / 2.5A