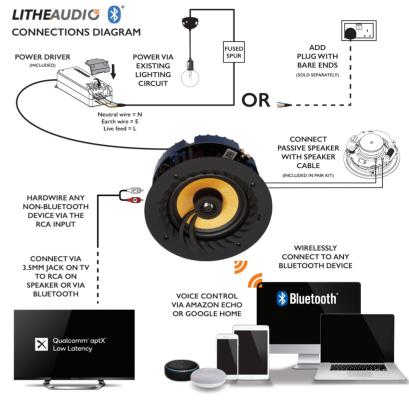

### **FEATURES INCLUDE:**

- All-In-One Solution Amplifier & Bluetooth all built in, just add power.
- Any electrician can install in 30 minutes.
- Power via lighting circuit or opt for a plug with exposed ends (sold separately).
- No speaker cables in the walls.
- Stereo or Mono selector.
- High quality audio with pin sharp clarity.
- Amazon Echo and Google Dot compatible.

- Impedance: 8 Ohms
- Sensitivity (1W/1m): 90dB
- Audio sample rate: 8Khz
- Volume capping switch to reduce volume by 50%
- Mono/Stereo switch
- Auto detects RCA connection for TV or external amplifier
- Frameless magnetic grille
- Power supply: DC24V / 2.5A