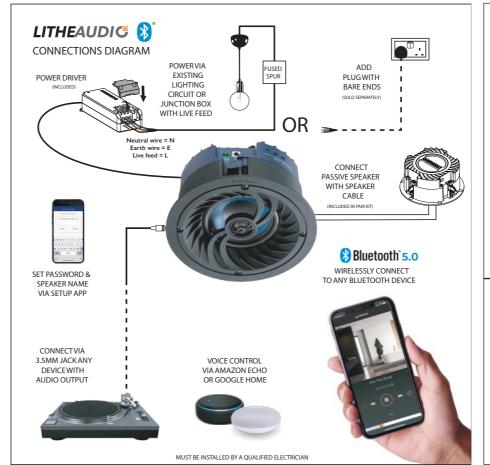

#### Easy Installation

Connect to plug socket or existing lighting circuit

# Connectivity

Works with any Bluetooth device

Wireless Range: Up to 30 metres (Bluetooth V5.0 devices)

Works with Ok Google

Works with Alexa

Line in (AUX input)

Output for additional Passive Speaker

Bluetooth Setup App for Android and IOS

# Connect to TV

3.5mm Jack Input

# Use the Lithe setup app to configure your speakers

Pin Change Password Protected