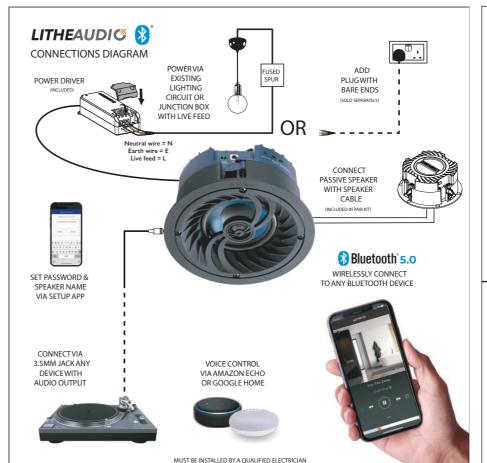

#### Easy Installation

Connect to plug socket or existing lighting circuit

# Connectivity

Works with any Bluetooth device

Wireless Range: Up to 30 metres (Bluetooth V5.0 devices)

Works with Ok Google

Works with Alexa

Line in (AUX input)

Output for additional Passive Speaker

Bluetooth Setup App for Android and IOS

# Connect to TV

3.5mm Jack Input

# Use the Lithe setup app to configure your speakers

Pin Change Password Protected