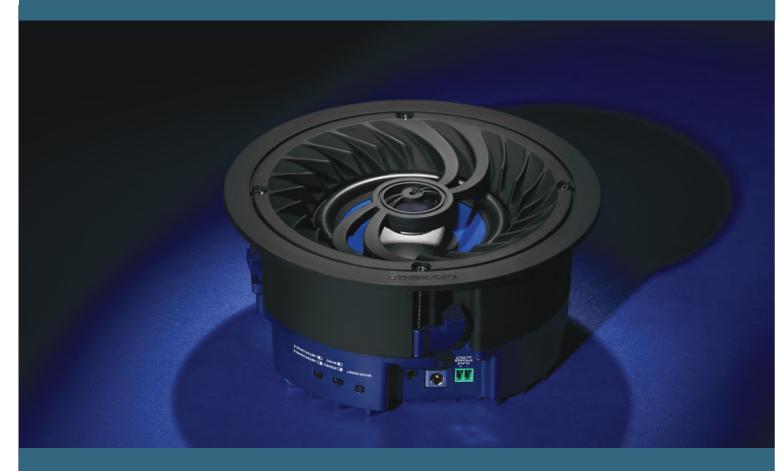

# POWER IT. SYNC IT. PLAY IT.

The Lithe 4" Bluetooth Ceiling Speaker has a compact, sleek and unobtrusive design which blends seamlessly into any decor while delivering outstanding sound that will elevate any room and listening experience. This cutting-edge all-in-one audio solution is perfect for adding audio to bathrooms, bedrooms, hotels and holiday lodges, with features such as volume capping, password protection and unique speaker naming.

AMPLIFIER BUILT IN Just add power. Everything else you need is built in.

#### All-In-One Solution

Amplifier & Bluetooth built-in, so all you need is power

#### Frameless Protective Metal Grille