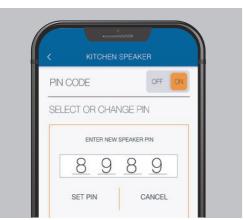

# Use the Lithe setup app to configure your speakers

Pin Change Password Protected