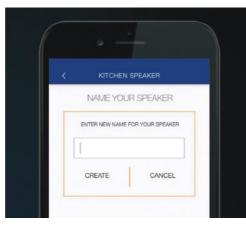

# PERFECT FOR

Bathrooms

Bedrooms

Garden rooms Home office

Hotel rooms

Holiday lodges

RENAME EACH SPEAKER

to make identifying the speaker

# Use the Lithe setup app to configure your speakers

Pin Change Password Protected