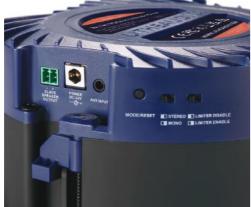

# Connect to TV

3.5mm Jack Input

Bluetooth 5.0

3.5mm Line-In

50% Volume Capping Switch

Stereo / Mono Switch

USB For Firmware Updates

Power Input Supply: 100 - 240V~ 50/60Hz

Transformer Output Supply : DC24V / 2.5A

Operating Temperature: 0° to 40°C

# Connectivity

Works with any Bluetooth device

Wireless Range: Up to 30 metres (Bluetooth V5.0 devices)

Works with Ok Google

Works with Alexa

Line in (AUX input)

Output for additional Passive Speaker

Bluetooth Setup App for Android and IOS