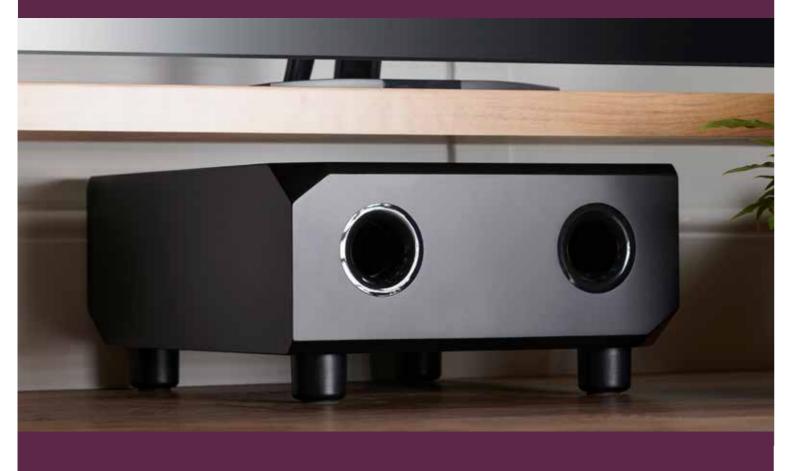

## **WISA CINEMA SUBWOOFER**

IMMERSIVE DEEP & RICH BASS

## WIRELESS OR WIRED CONNECTIVITY

Experience the sheer power of sound with the WiSA Subwoofer, engineered with an 8-inch driver and a premium 150W RMS amplifier for a robust audio performance. Our cutting-edge technology ensures a rich, distortion-free bass that brings your movies to life. The advanced crossover system is meticulously designed to focus solely on the lowest frequencies, guaranteeing a deep, resonant bass.

| Features                                                                                                                                 | Speaker Spec                                                                  | Connectivity                                                                                      |
|------------------------------------------------------------------------------------------------------------------------------------------|-------------------------------------------------------------------------------|---------------------------------------------------------------------------------------------------|
| Enclosure<br>8" downward-firing driver with dual ports for maximum bass in<br>a compact size                                             | 8" Paper Woofer Cone                                                          | Wireless: WiSA - Connects to Cinema Hub or Soundsend                                              |
|                                                                                                                                          | RMS Power: 150W RMS                                                           | Wired: RCA In/Out                                                                                 |
| Wireless - WiSA HT Certified Wirelessly connects to any WiSA HT cinema or music system for a setup with no visible wires or cables       | WiSA HT Certified                                                             | Ability to add a Streamer to add AirPlay2, Google Cast or Bluetooth connectivity (optional Extra) |
|                                                                                                                                          | Input and Outputs for hard wired connection to traditional amplifer - RCA     |                                                                                                   |
| Hardwired - RCA In/Out Hardwire to any traditional wired AVR via the sub-out port and use as a traditional active subwoofer              | Wall Mount Bracket (not included)                                             |                                                                                                   |
| Stack Multiple Subs The line-out port allows for multiple stacking of subs for deeper and richer bass                                    | Dimensions: (H X W X D) 1950 X 4500 X 3600mm<br>(76.7 X 177.1 X 141.7 inches) |                                                                                                   |
|                                                                                                                                          | Weight: 9.7kg                                                                 |                                                                                                   |
| Floor Or Wall Mount An optional wall mount kit is available for affixing to a wall and keeping the sub off the floor                     | Appearance: Satin Black Finish                                                |                                                                                                   |
|                                                                                                                                          | Enclosure: Bass Reflex / Dual Ported                                          |                                                                                                   |
| High Quality Sound Premium grade paper cone with combination of stiffness, low mass that make the best sounding and smooth bass delivery | 2 Years Warranty                                                              |                                                                                                   |