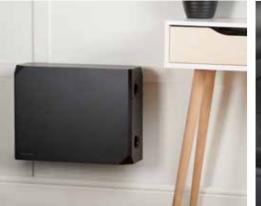

| Features                                                                                                                                 | Speaker Spec                                                                  | Connectivity                                                                                      |
|------------------------------------------------------------------------------------------------------------------------------------------|-------------------------------------------------------------------------------|---------------------------------------------------------------------------------------------------|
| Enclosure<br>8" downward-firing driver with dual ports for maximum bass in<br>a compact size                                             | 8" Paper Woofer Cone                                                          | Wireless: WiSA - Connects to Cinema Hub or Soundsend                                              |
|                                                                                                                                          | RMS Power: 150W RMS                                                           | Wired: RCA In/Out                                                                                 |
| Wireless - WiSA HT Certified Wirelessly connects to any WiSA HT cinema or music system for a setup with no visible wires or cables       | WiSA HT Certified                                                             | Ability to add a Streamer to add AirPlay2, Google Cast or Bluetooth connectivity (optional Extra) |
|                                                                                                                                          | Input and Outputs for hard wired connection to traditional amplifer - RCA     |                                                                                                   |
| Hardwired - RCA In/Out Hardwire to any traditional wired AVR via the sub-out port and use as a traditional active subwoofer              | Wall Mount Bracket (not included)                                             |                                                                                                   |
| Stack Multiple Subs The line-out port allows for multiple stacking of subs for deeper and richer bass                                    | Dimensions: (H X W X D) 1950 X 4500 X 3600mm<br>(76.7 X 177.1 X 141.7 inches) |                                                                                                   |
|                                                                                                                                          | Weight: 9.7kg                                                                 |                                                                                                   |
| Floor Or Wall Mount An optional wall mount kit is available for affixing to a wall and keeping the sub off the floor                     | Appearance: Satin Black Finish                                                |                                                                                                   |
|                                                                                                                                          | Enclosure: Bass Reflex / Dual Ported                                          |                                                                                                   |
| High Quality Sound Premium grade paper cone with combination of stiffness, low mass that make the best sounding and smooth bass delivery | 2 Years Warranty                                                              |                                                                                                   |

What's in the box SKU Code

06540 Lithe Audio WiSA Cinema Subwoofer

Lithe Discreet Design and Engineering

Discreet Design

06545 Lithe Audio WiSA Cinema Subwoofer Wall Bracket

Wireless Active Subwoofer

Power Cable