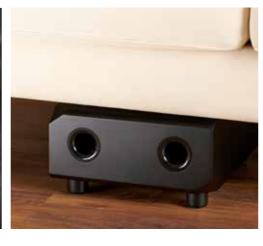

## WIRELESS OR WIRED CONNECTIVITY

Experience the sheer power of sound with the WiSA Subwoofer, engineered with an 8-inch driver and a premium 150W RMS amplifier for a robust audio performance. Our cutting-edge technology ensures a rich, distortion-free bass that brings your movies to life. The advanced crossover system is meticulously designed to focus solely on the lowest frequencies, guaranteeing a deep, resonant bass.

| Features                                                                                                                                 | Speaker Spec                                                                  | Connectivity                                                                                      |
|------------------------------------------------------------------------------------------------------------------------------------------|-------------------------------------------------------------------------------|---------------------------------------------------------------------------------------------------|
| Enclosure<br>8" downward-firing driver with dual ports for maximum bass in<br>a compact size                                             | 8" Paper Woofer Cone                                                          | Wireless: WiSA - Connects to Cinema Hub or Soundsend                                              |
|                                                                                                                                          | RMS Power: 150W RMS                                                           | Wired: RCA In/Out                                                                                 |
| Wireless - WiSA HT Certified Wirelessly connects to any WiSA HT cinema or music system for a setup with no visible wires or cables       | WiSA HT Certified                                                             | Ability to add a Streamer to add AirPlay2, Google Cast or Bluetooth connectivity (optional Extra) |
|                                                                                                                                          | Input and Outputs for hard wired connection to traditional amplifer - RCA     |                                                                                                   |
| Hardwired - RCA In/Out Hardwire to any traditional wired AVR via the sub-out port and use as a traditional active subwoofer              | Wall Mount Bracket (not included)                                             |                                                                                                   |
| Stack Multiple Subs The line-out port allows for multiple stacking of subs for deeper and richer bass                                    | Dimensions: (H X W X D) 1950 X 4500 X 3600mm<br>(76.7 X 177.1 X 141.7 inches) |                                                                                                   |
|                                                                                                                                          | Weight: 9.7kg                                                                 |                                                                                                   |
| Floor Or Wall Mount An optional wall mount kit is available for affixing to a wall and keeping the sub off the floor                     | Appearance: Satin Black Finish                                                |                                                                                                   |
|                                                                                                                                          | Enclosure: Bass Reflex / Dual Ported                                          |                                                                                                   |
| High Quality Sound Premium grade paper cone with combination of stiffness, low mass that make the best sounding and smooth bass delivery | 2 Years Warranty                                                              |                                                                                                   |