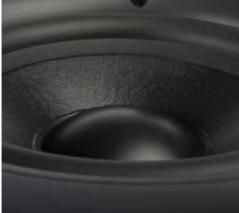

## WIRELESS OR WIRED CONNECTIVITY

Experience the sheer power of sound with the WiSA Subwoofer, engineered with an 8-inch driver and a premium 150W RMS amplifier for a robust audio performance. Our cutting-edge technology ensures a rich, distortion-free bass that brings your movies to life. The advanced crossover system is meticulously designed to focus solely on the lowest frequencies, guaranteeing a deep, resonant bass.

| Features                                                                                                                                 | Speaker Spec                                                                  | Connectivity                                                                                      |
|------------------------------------------------------------------------------------------------------------------------------------------|-------------------------------------------------------------------------------|---------------------------------------------------------------------------------------------------|
| Enclosure<br>8" downward-firing driver with dual ports for maximum bass in<br>a compact size                                             | 8" Paper Woofer Cone                                                          | Wireless: WiSA - Connects to Cinema Hub or Soundsend                                              |
|                                                                                                                                          | RMS Power: 150W RMS                                                           | Wired: RCA In/Out                                                                                 |
| Wireless - WiSA HT Certified Wirelessly connects to any WiSA HT cinema or music system for a setup with no visible wires or cables       | WiSA HT Certified                                                             | Ability to add a Streamer to add AirPlay2, Google Cast or Bluetooth connectivity (optional Extra) |
|                                                                                                                                          | Input and Outputs for hard wired connection to traditional amplifer - RCA     |                                                                                                   |
| Hardwired - RCA In/Out Hardwire to any traditional wired AVR via the sub-out port and use as a traditional active subwoofer              | Wall Mount Bracket (not included)                                             |                                                                                                   |
| Stack Multiple Subs The line-out port allows for multiple stacking of subs for deeper and richer bass                                    | Dimensions: (H X W X D) 1950 X 4500 X 3600mm<br>(76.7 X 177.1 X 141.7 inches) |                                                                                                   |
|                                                                                                                                          | Weight: 9.7kg                                                                 |                                                                                                   |
| Floor Or Wall Mount An optional wall mount kit is available for affixing to a wall and keeping the sub off the floor                     | Appearance: Satin Black Finish                                                |                                                                                                   |
|                                                                                                                                          | Enclosure: Bass Reflex / Dual Ported                                          |                                                                                                   |
| High Quality Sound Premium grade paper cone with combination of stiffness, low mass that make the best sounding and smooth bass delivery | 2 Years Warranty                                                              |                                                                                                   |