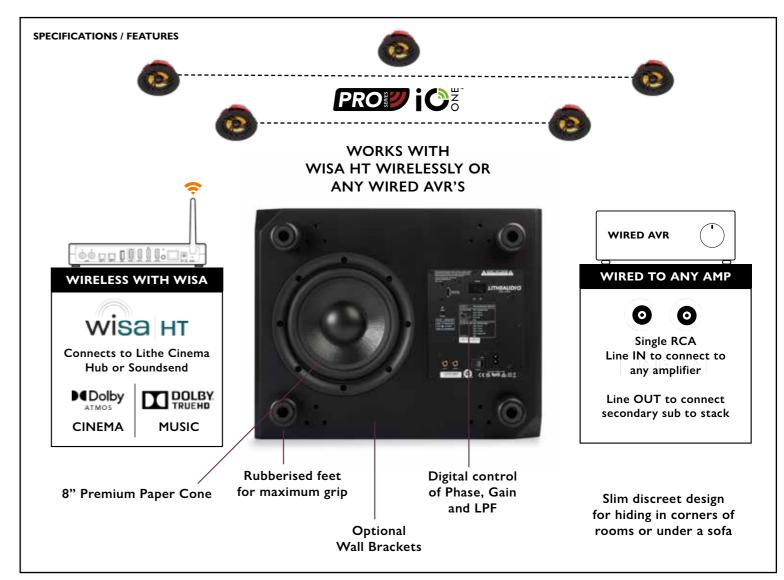

## WIRELESS OR WIRED CONNECTIVITY

Experience the sheer power of sound with the WiSA Subwoofer, engineered with an 8-inch driver and a premium 150W RMS amplifier for a robust audio performance. Our cutting-edge technology ensures a rich, distortion-free bass that brings your movies to life. The advanced crossover system is meticulously designed to focus solely on the lowest frequencies, guaranteeing a deep, resonant bass.

| Features                                                                                                                                 | Speaker Spec                                                                  | Connectivity                                                                                      |
|------------------------------------------------------------------------------------------------------------------------------------------|-------------------------------------------------------------------------------|---------------------------------------------------------------------------------------------------|
| Enclosure<br>8" downward-firing driver with dual ports for maximum bass in<br>a compact size                                             | 8" Paper Woofer Cone                                                          | Wireless: WiSA - Connects to Cinema Hub or Soundsend                                              |
|                                                                                                                                          | RMS Power: 150W RMS                                                           | Wired: RCA In/Out                                                                                 |
| Wireless - WiSA HT Certified Wirelessly connects to any WiSA HT cinema or music system for a setup with no visible wires or cables       | WiSA HT Certified                                                             | Ability to add a Streamer to add AirPlay2, Google Cast or Bluetooth connectivity (optional Extra) |
|                                                                                                                                          | Input and Outputs for hard wired connection to traditional amplifer - RCA     |                                                                                                   |
| Hardwired - RCA In/Out Hardwire to any traditional wired AVR via the sub-out port and use as a traditional active subwoofer              | Wall Mount Bracket (not included)                                             |                                                                                                   |
| Stack Multiple Subs The line-out port allows for multiple stacking of subs for deeper and richer bass                                    | Dimensions: (H X W X D) 1950 X 4500 X 3600mm<br>(76.7 X 177.1 X 141.7 inches) |                                                                                                   |
|                                                                                                                                          | Weight: 9.7kg                                                                 |                                                                                                   |
| Floor Or Wall Mount An optional wall mount kit is available for affixing to a wall and keeping the sub off the floor                     | Appearance: Satin Black Finish                                                |                                                                                                   |
|                                                                                                                                          | Enclosure: Bass Reflex / Dual Ported                                          |                                                                                                   |
| High Quality Sound Premium grade paper cone with combination of stiffness, low mass that make the best sounding and smooth bass delivery | 2 Years Warranty                                                              |                                                                                                   |