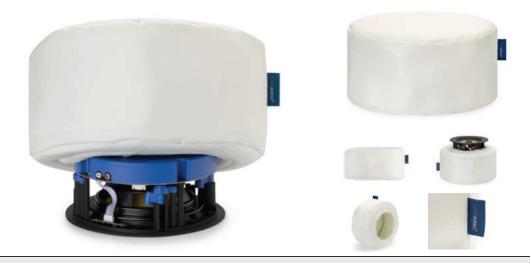

## FIRE & ACOUSTIC SPEAKER HOOD 270

The Lithe Audio Fire & Acoustic Hood 270 is designed for use with 6.5" Round Speakers with a Hole Cut-Out Size between 100mm and 210mm. The fire hood has been designed for in-ceiling speakers and conforms to the latest IEE and Building Regulations for Fire integrity of ceilings. The hood is designed with the installer in mind to make install fast and secure.

- Fully compliant with IEE and UK Building Regulations for Fire and Acoustic integrity of ceilings - BS476 Part 23 E & F – 2004
- Best possible construction using dual coated Fiberglass for best electricity insulation, Environmentally friendly acoustic foam with double stitch non-flammable thread.
- Designed to retain the ceiling's fire integrity and dampen lateral sound dispersion.
- Top load easy fit cable inlet for neat and tidy cable management
- Delivers 90 minutes fire protection
- Fits max speaker size of 270mm (Dia) x 160mm(H) with a Hole Cut-Out Size 100 210mm.