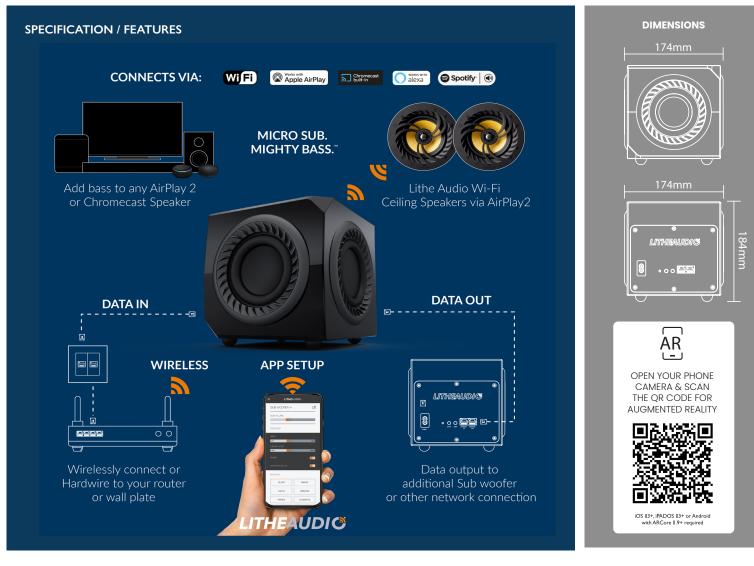

### MICRO SUB. MIGHTY BASS.™

Big Impact from a compact sub woofer, this Sub is equipped with Chomecast, and Alexa. Connect this wirelessly to your Lithe multi-room audio system or other compatible setups and add the bass to your music.

#### Plug And Play

Quick and easy setup, plug in and sync to home Wi-Fi network and group Lithe or or other brand speakers and play.

#### Wireless Connectivity

Position the micro sub in the corner of a room or behind the sofa or under the bed. Being wireless you can setup anywhere without the restrictions of speaker cable.

#### Works With Any Googlecast Speaker

Group with any brand of speaker which has Googlecast to create a multi-brand multi-room audio setup.

#### Ethernet Hardwired Connection

Data in and Data out for streamlined cable managment and a rock solid data connection.

#### App Based DSP

Full control over the crossover frequency, phase, volume, gain, low pass filter, high pass filter and speaker profile presets for fast easy setup.

#### **Music Access**

Wi-Fi (2.4 Ghz & 5 Ghz) Chromecast Built-In Works with OK Google Works with Alexa Ethernet Connection In / Out

What's in the box

Instruction manual

Power cord

Lithe Audio Wireless Micro Sub Woofer

#### Connectivity

Access digital music storage using NAS drive (Networked Hard Drive). Google certified DLNA/uPnP connections Wi-Fi certified 2.4Ghz / 5Ghz (802.11a/b/g/n/ac) SDDP

Adding bass to your Lithe Wi-fi and Pro Series Hiding in your kitchen, dining area or bedrooms