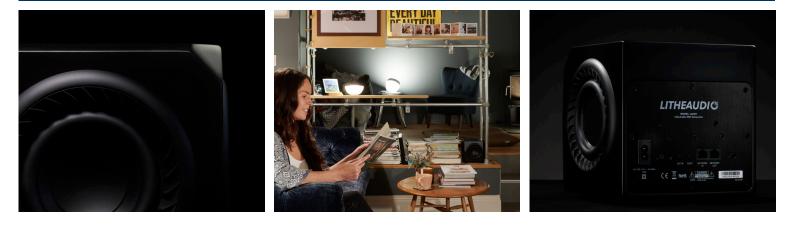

#### Wireless Connectivity

Position the micro sub in the corner of a room or behind the sofa or under the bed. Being wireless you can setup anywhere without the restrictions of speaker cable.

#### **Music Access**

Wi-Fi (2.4 Ghz & 5 Ghz) Chromecast Built-In Works with OK Google Works with Alexa Ethernet Connection In / Out

What's in the box

Instruction manual

Power cord

Lithe Audio Wireless Micro Sub Woofer