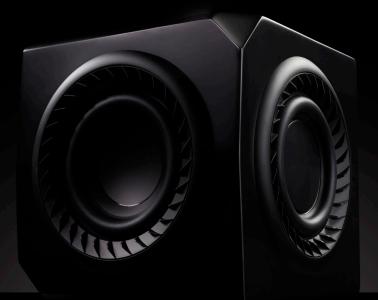

### MICRO SUB. MIGHTY BASS.™

Big Impact from a compact sub woofer, this Sub is equipped with Chomecast, and Alexa. Connect this wirelessly to your Lithe multi-room audio system or other compatible setups and add the bass to your music.

#### High Quality Audio

Blends high power with 1x active and 2x radiator 4" drivers to fill the room with with detailed and immersive bass with ease.