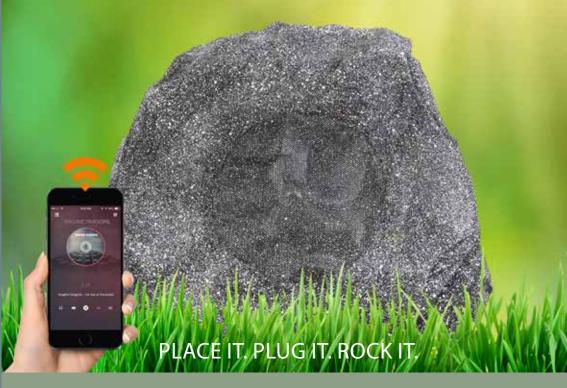

### ALL-IN-ONE BLUETOOTH GARDEN SPEAKER

This unique rock speaker is perfect for entertaining outdoors. Combining high quality audio with exceptional design, this is the must have outdoor speaker solution for the summer. Just power up, connect your device, and let the good times rock.

PLACE IT. PLUG IT. ROCK IT."