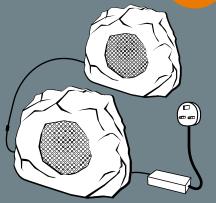

#### PAIR OF GARDEN SPEAKERS

- 1x Rock speaker with built in Amplifier and Bluetooth
- 1x Passive rock speaker
- 10M outdoor speaker cable
- Weather-proof cable connectors
- 5M of low voltage power cable
- Outdoor transformer with plug

Product code - 01622