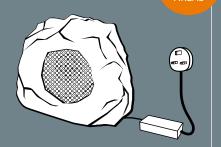

#### SINGLE GARDEN SPEAKER

- 1x Rock speaker with built in Amplifier and Bluetooth
- 5M of low voltage power cable
- Outdoor transformer with plug

Product code - 01620

**DEAL FOR** 

**IDEAL FOR** 

Product code - 01622