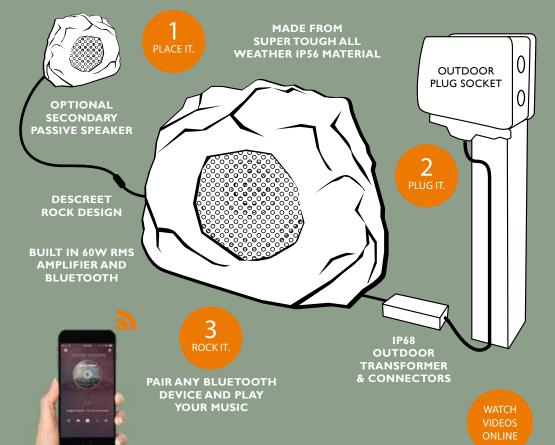

#### PLUG & PLAY

# ALL IN ONE SOLUTION

PLUG IT, SYNC IT, PLAY IT, SIMPLE AUDIO SOLUTION

PLACE IT. PLUG IT. ROCK IT."

#### **FEATURES INCLUDE:**

- All-in-one solution Amplifier & Bluetooth •
   all built in, just plug in and rock out
- Powered using an outdoor plug socket
- High quality audio with pin sharp clarity •
- Stream music from any Bluetooth device
- IP68 outdoor transformer unit
- Tough weather-proof IP56 fibreglass housing

- Pairs up to any Bluetooth enabled device
- Discreet rock design
- Easy installation and setup5M Low voltage cable in box
- 10M extension cables available for flexible positioning
- Rock size: 340x250x260 mm
- Rock Weight: 6.8Kg