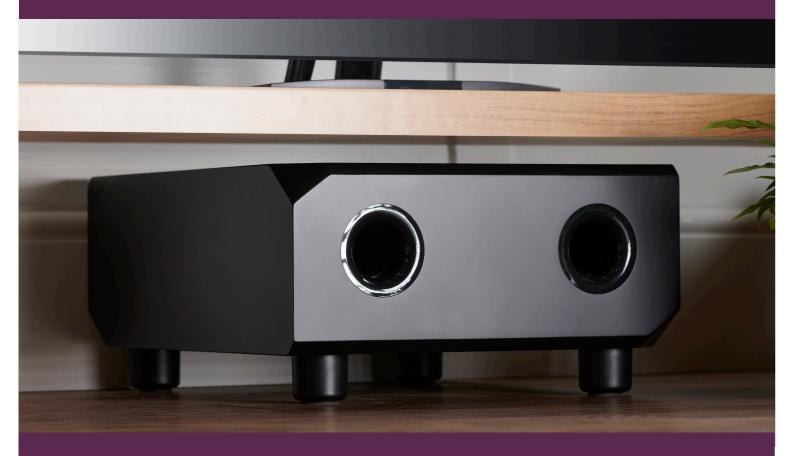

## WIRELESS OR WIRED CONNECTIVITY

Experience the sheer power of sound with the WiSA Subwoofer, engineered with an 8-inch driver and a premium 150W RMS amplifier for a robust audio performance. Our cutting-edge technology ensures a rich, distortion-free bass that brings your movies to life. The advanced crossover system is meticulously designed to focus solely on the lowest frequencies, guaranteeing a deep, resonant bass.