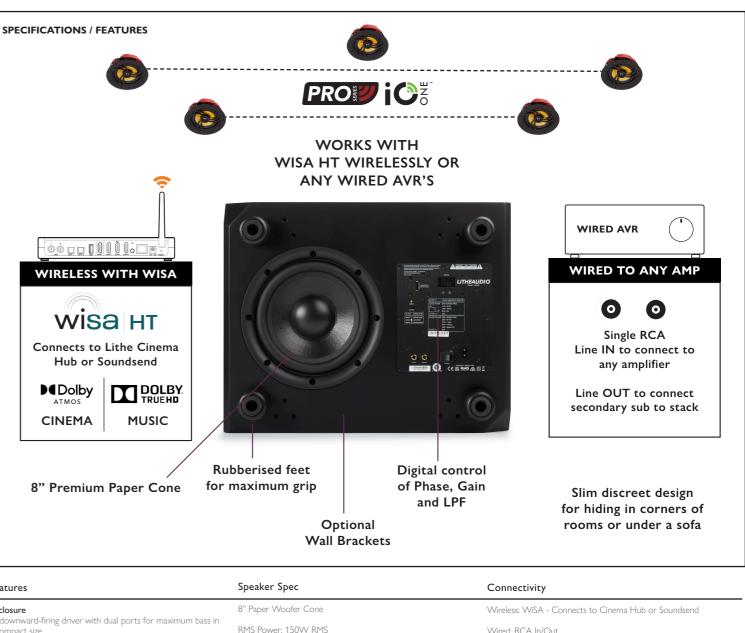

## WIRELESS OR WIRED CONNECTIVITY

Experience the sheer power of sound with the WiSA Subwoofer, engineered with an 8-inch driver and a premium 150W RMS amplifier for a robust audio performance. Our cutting-edge technology ensures a rich, distortion-free bass that brings your movies to life. The advanced crossover system is meticulously designed to focus solely on the lowest frequencies, guaranteeing a deep, resonant bass.

| Features                                                                                                                                                 | Speaker Spec                                                        |
|----------------------------------------------------------------------------------------------------------------------------------------------------------|---------------------------------------------------------------------|
| Enclosure<br>8" downward-firing driver with dual ports for maximum bass in<br>a compact size                                                             | 8" Paper Woofer Cone                                                |
|                                                                                                                                                          | RMS Power: 150W RMS                                                 |
| Wireless - WiSA HT Certified<br>Wirelessly connects to any WiSA HT cinema or music system<br>for a setup with no visible wires or cables                 | WiSA HT Certified                                                   |
|                                                                                                                                                          | Input and Outputs for hard wired conr<br>traditional amplifer - RCA |
| Hardwired - RCA In/Out<br>Hardwire to any traditional wired AVR via the sub-out port and<br>use as a traditional active subwoofer<br>Stack Multiple Subs | Wall Mount Bracket (not included)                                   |
|                                                                                                                                                          | Dimensions: (H X W X D) 1950 X 450<br>(76.7 X 177.1 X 141.7 inches) |
| The line-out port allows for multiple stacking of subs for deeper and richer bass                                                                        | Weight: 9.7kg                                                       |
| Floor Or Wall Mount<br>An optional wall mount kit is available for affixing to a wall and<br>keeping the sub off the floor                               | Appearance: Satin Black Finish                                      |
|                                                                                                                                                          | Enclosure: Bass Reflex / Dual Ported                                |
| High Quality Sound<br>Premium grade paper cone with combination of stiffness, low<br>mass that make the best sounding and smooth bass delivery           | 2 Years Warranty                                                    |
| Discreet Design<br>Lithe Discreet Design and Engineering                                                                                                 |                                                                     |
| SKU Code                                                                                                                                                 | What's in the box                                                   |
| 06540 Lithe Audio WiSA Cinema Subwoofer                                                                                                                  | Wireless Active Subwoofer                                           |
| 06545 Lithe Audio WiSA Cinema Subwoofer Wall Bracket                                                                                                     | Power Cable                                                         |